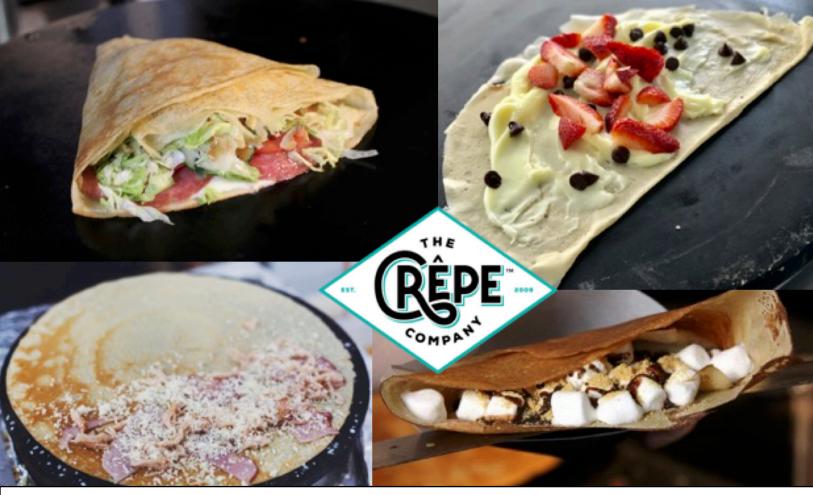

Full size crepes are 15 inch, folded and rolled into a 7-inch hand-held crepe cone.

Sample size are rolled and cut into 6 inch crepe roll serving. \* Menu options may be modified or limited to accommodate sample size portions.

Pricing for overage amounts above the minimum charge: \$7.00 pp full size or \$4.00 pp sample size - sweet only menu \$7.50 pp full size or \$4.50 pp sample size - combo (savory & sweet) menu \$8.00 pp full size or \$5.00 pp sample size - savory only menu \$12.00 pp full size savory & sample size sweet \$2.00-\$3.00 pp Drinks or side items