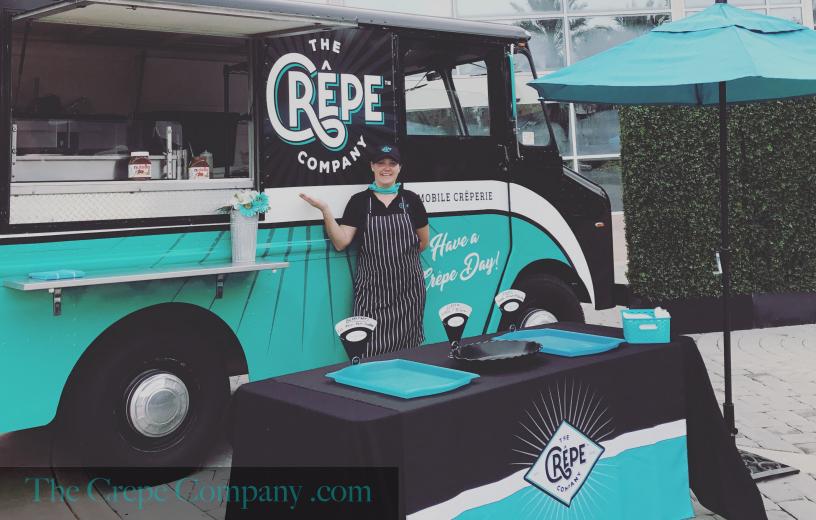

# MOBILE CREPERIE

## Food Truck Catering Package \$650.00

Includes 75 crepes (full size) or 125 sample size Set up: outdoor only